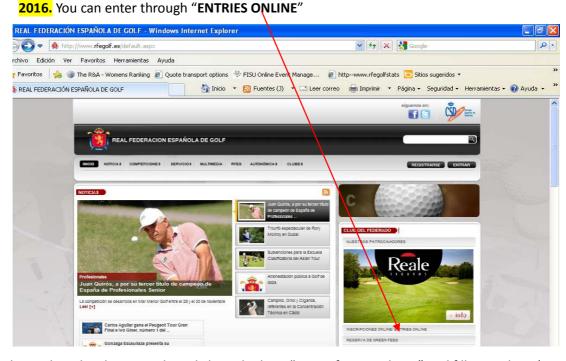

#### 9th of March 2016

Practice times bookings may be addressed to the Caddie Master Office (+34 637 005 960)

Entries must be submitted ONLINE <a href="http://www.rfegolf.es">http://www.rfegolf.es</a> by 23:59 hours, February 22<sup>nd</sup>,

#### **Entries**:

Entry forms have to be submitted online through <u>www.rfegolf.es</u> by the announced closing date. The entry fee must be paid upon registration at the Golf Club.